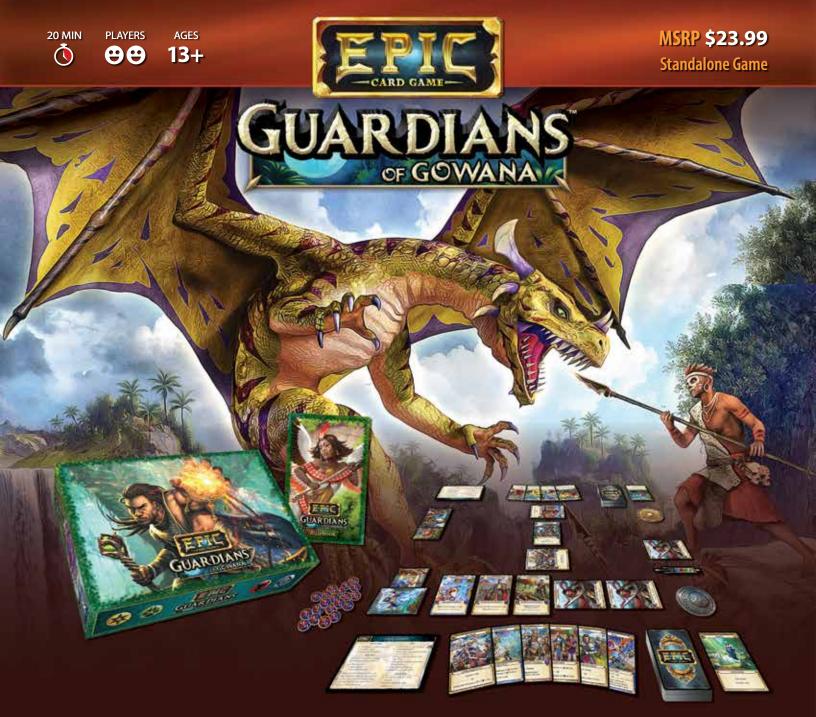

## **Epic Card Game Guardians of Gowana**

From the creators of Star Realms Deckbuilding Game<sup>®</sup>, Epic gives you all the great gameplay and beautiful art of a trading card game, but without the high cost or hard-to-find cards. Explore the tropical supercontinent of Gowana, home to massive dinosaurs, ancient spirits, fantastic beasts, and great civilizations! Epic Guardians of Gowana is a complete two-player game on it's own, and is fully compatible with all other Epic sets.

## **Components:**

- 100 cards
- 20 +1/+1 counters
- 2 "Gold" trackers
- A turn marker
- A full-color rulebook

| Display Code | Display UPC  | Displays/Case | Units/Display | Display Weight | <b>Display Dimensions</b> |
|--------------|--------------|---------------|---------------|----------------|---------------------------|
| WWGEP320D    | 810019150111 | 6             | 6             | 5.1 lbs        | 10.6 x 5.9 x 3.9 in       |