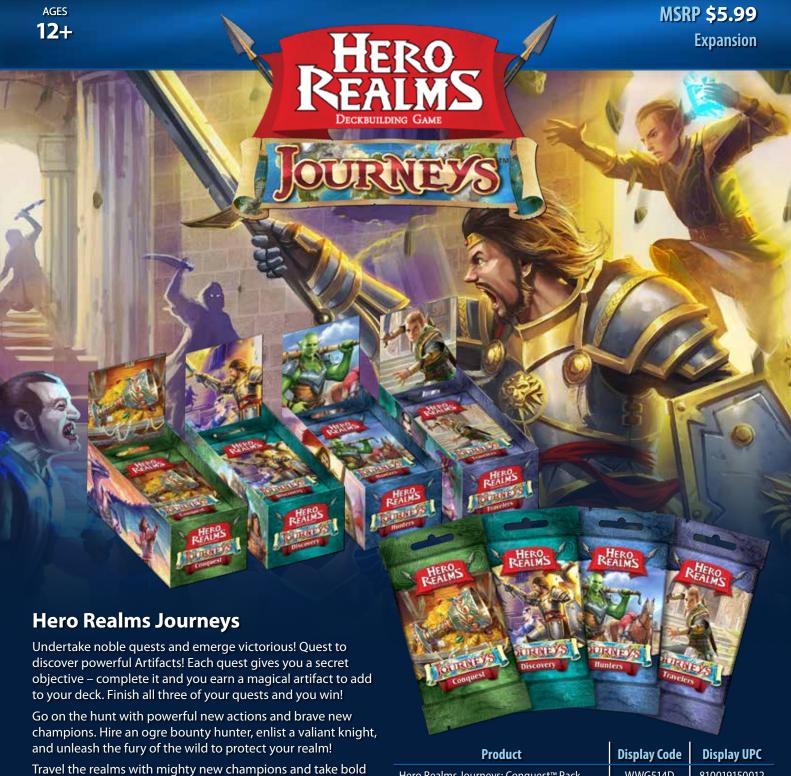

new actions! Will you ally with a wise elf, or a brutal slayer? Will

Journeys is a set of four 12-card expansion packs. Conquest and Discovery add the new Quest and Artifact card types. Quests are secret objectives that player may complete to earn Artifacts! Hunters and Travelers add new champions and

you charge your enemies, or sway them to your cause?

actions to the game.