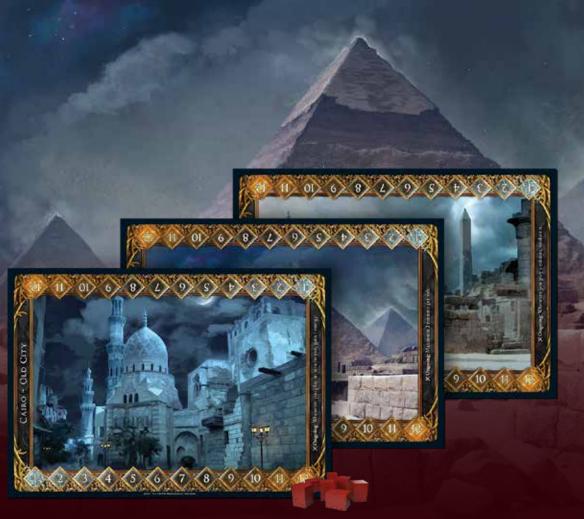

## **Sorcerer Egyptian Battlefields**

The Sorcerers' battles to dominate the mortal world reach every corner of the earth. Each new battlefield creates new challenges to overcome! In addition to providing cool new game mechanics, these battlefields allow you to play two 2-player games at once with a single set of Sorcerer! Includes 3 battlefields and 6 wooden tokens.

These battlefields feature an Egyptian theme and new battlefield effects. They can be used in standard games, or to allow Battle Royale with more than 4 players. Includes 3 battlefields and 6 wooden cubes.

## **Components:**

- 3 Battlefields
- 6 Wooden Cubes

| Product Code | Product UPC  | <b>Product Weight</b> | <b>Product Dimensions</b> |
|--------------|--------------|-----------------------|---------------------------|
| WWGEPACC050  | 810019150197 | 0.22 lbs              | 10 x 5.39 x 0.39 in       |