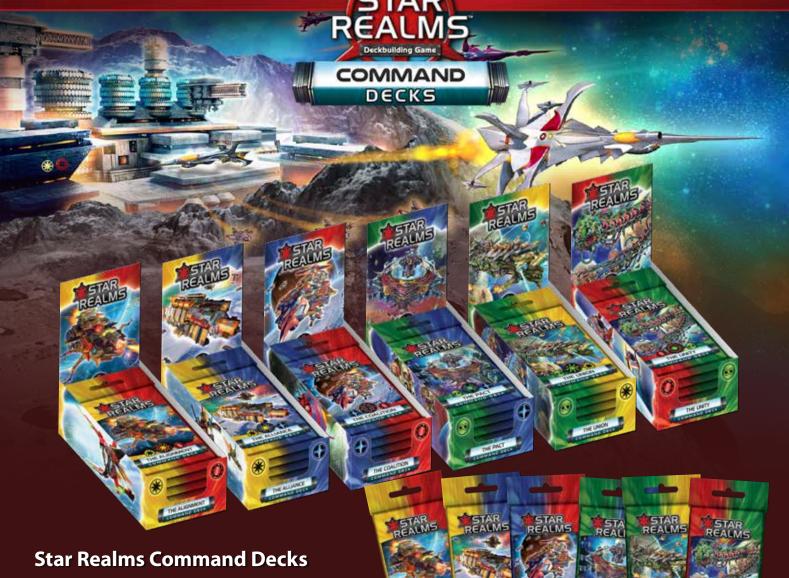

The Alignement, The Alliance, The Coalition, The Pact, The Union, and The Unity are 18-card Command Decks that allow you to play as legendary commanders in the Star Realms universe! Each pack features:

- A Legendary Commander card which shows your Commander's hand size and starting Authority!
- Your Commander's custom 12-card starting deck which includes new cards from your Commander's two favored factions!
- 2 Gambit cards, unique to your Commander!
- 2 new, easy to use score cards.
- A Mega-Ship for your trade deck.

Battle against other commanders or play as a raid boss taking on multiple opponents who play standard decks!

Use with any Star Realms set.

| Product                                  | Display Code | Display UPC  |
|------------------------------------------|--------------|--------------|
| Star Realms Command Deck: The Alignment™ | WWG023       | 852613005503 |
| Star Realms Command Deck: The Alliance™  | WWG024       | 852613005510 |
| Star Realms Command Deck: The Coalition™ | WWG025       | 852613005527 |
| Star Realms Command Deck: The Pact™      | WWG026       | 852613005534 |
| Star Realms Command Deck: The Union™ WWG |              | 852613005541 |
| Star Realms Command Deck: The Unity™     | WWG028       | 852613005558 |