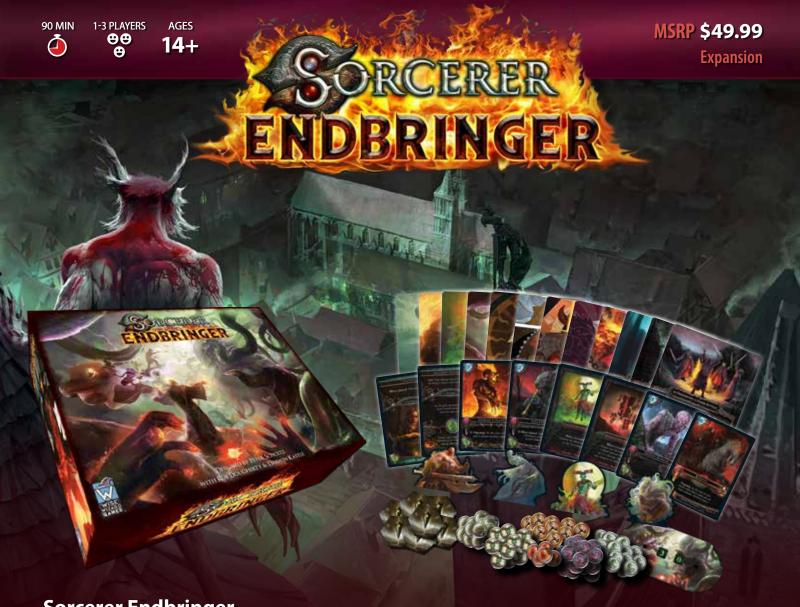

## Sorcerer Endbringer

Sorcerer is a 2-4 player dark fantasy game from the creators of Star Realms. It combines the best elements of a strategy card game and a tactical board game to create a whole new play experience!

This game expansion allows one to three players to team up and battle against a crazed demigod known as a Maneater.

You'll create the Maneater by combining one of four Nemeses (who they are), one of four Archetypes (what army they lead), and optionally one of four Scenarios (what they are doing).

## **Components:**

- 12 oversized cards
- 260 standard cards
- A health dial
- 4 oversized standees
- 72 other punchouts
- A full-color rulebook

| Code      | UPC          | Product Weight | <b>Product Dimensions</b> |
|-----------|--------------|----------------|---------------------------|
| WWGSOR716 | 810019150401 | 4.6 lbs        | 3.9 x 10 x 13 in          |