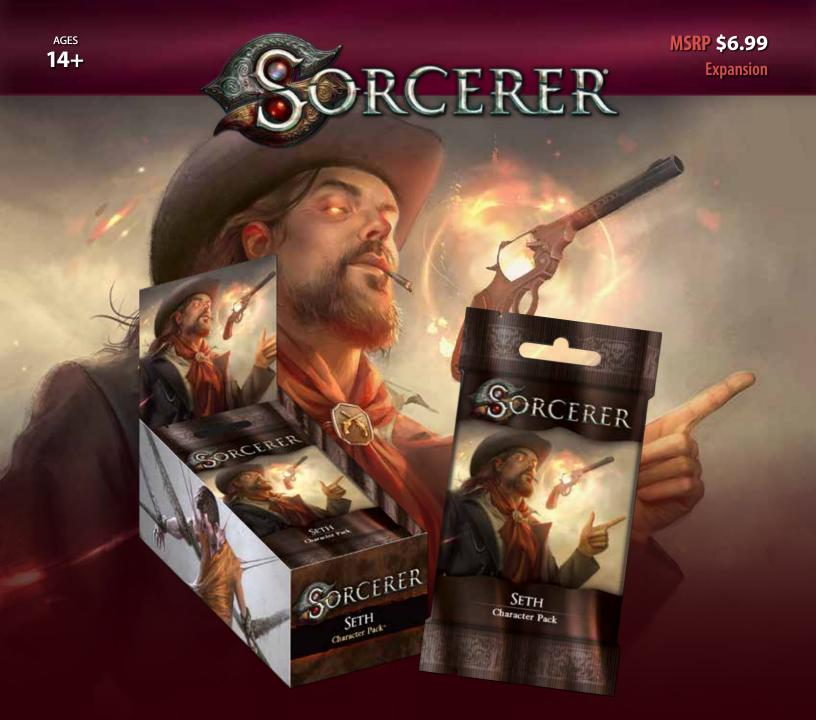

## **Sorcerer Seth Character Pack**

Play as Seth and forge the sins of your enemies into bullets!

You'll play sin ards, gaining effects and free actions, then attach those sins to your character skill card. Unleash those sins to deal collateral damage to the battlefield.

This pack is a complete Character Deck for use with Sorcerer containing a Seth avatar standee, the Seth character skill card, and 10 cards for your grimoire.

Learn more about Seth and other Sorcerer expansion packs at SorcererGame.com/packs

## **Components:**

- 11 game cards
  - The Seth character skill card
  - A Seth avatar standee
  - 10 grimoire cards

| Code       | UPC            | Units/Display | Displays/Case | Display Weight | Display Dimensions |
|------------|----------------|---------------|---------------|----------------|--------------------|
| WWGSOR717D | 10810019150415 | 10            | 6             | 0.7 lbs        | 2 x 3.1 x 6 in     |