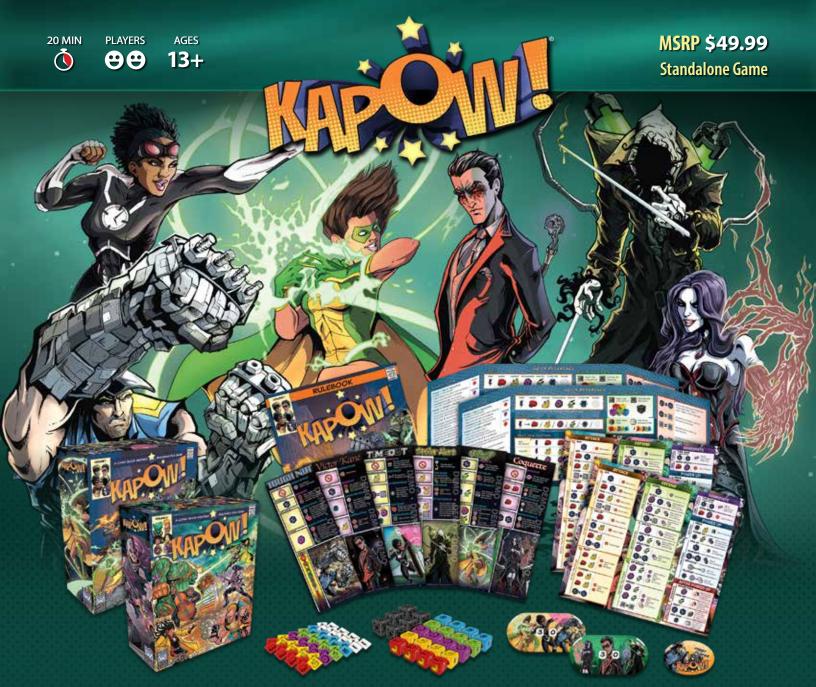

## **Super-Powered Hero or Villain?**

## You decide in this fast & furious super-powered buildable dice game!

Each round, use your dice to attack, defend, or increase your power!

One copy of the game supports 1v1 and solo play. Two copies support 2v2 and 2-player co-op.

## **Contents:**

- 2 Player Screens
- 6 Super Boards
- 2 Player Boards
- 26 Dice
- 52 Dice Faces
- 2 Score Dials
- 4 Team-Up Cards
- Rulebook
- and misc components

| Title           | UPC          | Code     | Units/Case | Product Weight | Product Dimensions |
|-----------------|--------------|----------|------------|----------------|--------------------|
| KAPOW! Volume 1 | 810019150531 | WWGKA400 | 6          | 4.6 lbs        | 9.9 x 25.4 x 33 cm |
| KAPOW! Volume 2 | 810019150548 | WWGKA401 | 6          | 4.6 lbs        | 9.9 x 25.4 x 33 cm |